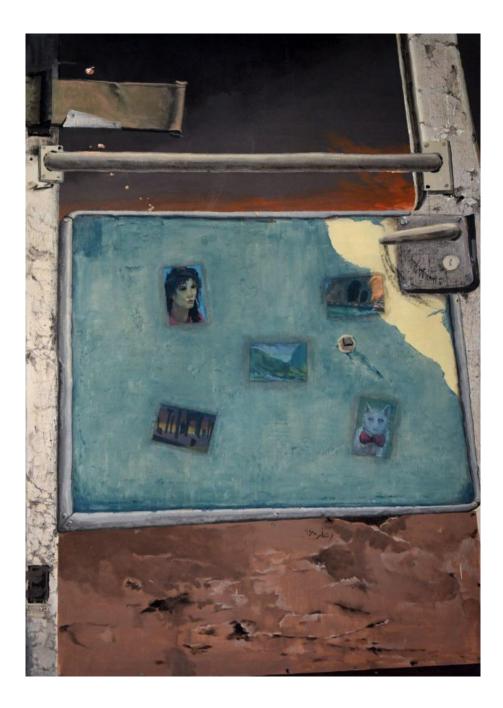

"Shab Abad" is held in Ab-Anbar's space in Tehran and "Tajrid Abad" in Emkan.

Shab Abad

Mehshekan Mixed Media on canvas 200×140 cm 2015

Auto-Khakestari Mixed Media on canvas 200×140 cm 2015

Chahar fasl Mixed Media on canvas 100×170 cm 2016

Ajayeb shahr Mixed Media on canvas 110×150 cm 2018

Sonee Irani Mixed Media on canvas 150×180 cm 2018

Totem Abade no Mixed Media on canvas 110×180 cm 2018

Tajrid Abad

Beh lasht Village Oil on cardboard 70×100 cm 1995