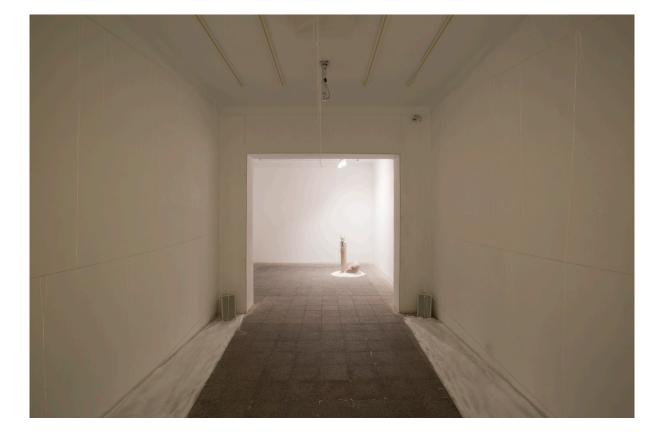

FOUR QUARTETS T. S. Eliot

Installation space dimensions: 300x515 cm

Installation space dimensions: 380x395 cm

Detail of the work Mixed Media, Light, Sound

Detail of the work Mixed Media, Light, Sound

Detail of the work Mixed Media