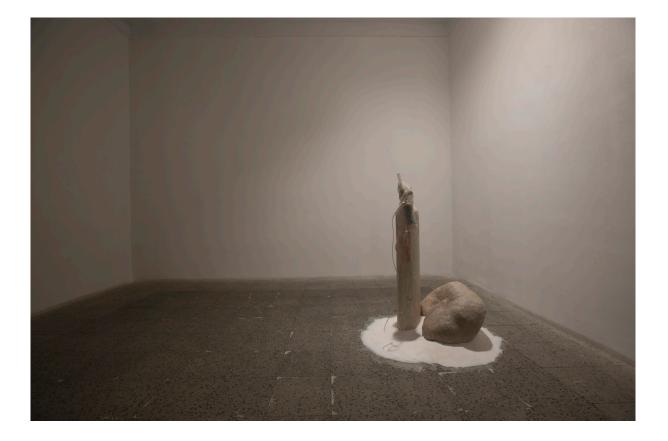

FOUR QUARTETS T. S. Eliot

Installation space dimensions: 300x515 cm

Installation space dimensions: 380x395 cm

Detail of the work Mixed Media, Light, Sound

Detail of the work Mixed Media, Light, Sound

Detail of the work Mixed Media