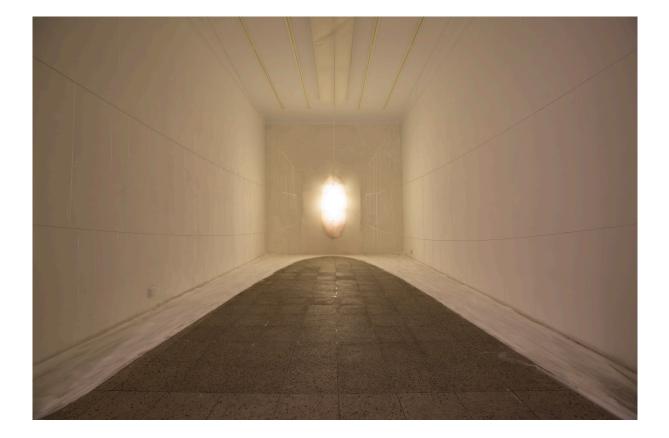

FOUR QUARTETS T. S. Eliot

Installation space dimensions: 300x515 cm

Installation space dimensions: 380x395 cm

Detail of the work Mixed Media, Light, Sound

Detail of the work Mixed Media, Light, Sound

Detail of the work Mixed Media