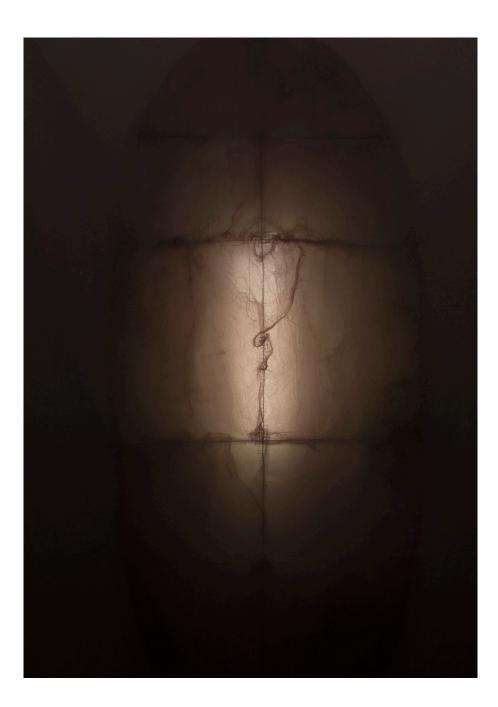

FOUR QUARTETS T. S. Eliot

Installation space dimensions: 300x515 cm

Installation space dimensions: 380x395 cm

Detail of the work Mixed Media, Light, Sound

Detail of the work Mixed Media, Light, Sound

Detail of the work Mixed Media