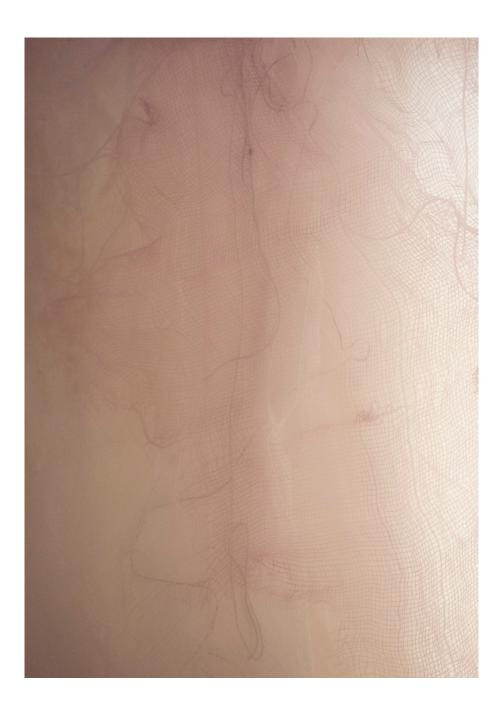

FOUR QUARTETS T. S. Eliot

Installation space dimensions: 300x515 cm

Installation space dimensions: 380x395 cm

Detail of the work Mixed Media, Light, Sound

Detail of the work Mixed Media, Light, Sound

Detail of the work Mixed Media