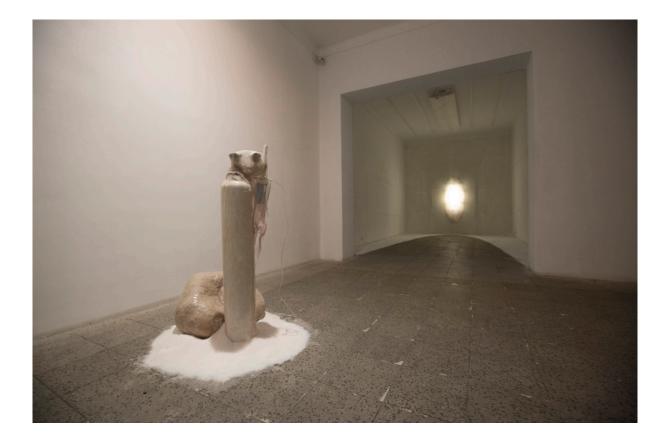

FOUR QUARTETS T. S. Eliot

Installation space dimensions: 300x515 cm

Installation space dimensions: 380x395 cm

Detail of the work Mixed Media, Light, Sound

Detail of the work Mixed Media, Light, Sound

Detail of the work Mixed Media