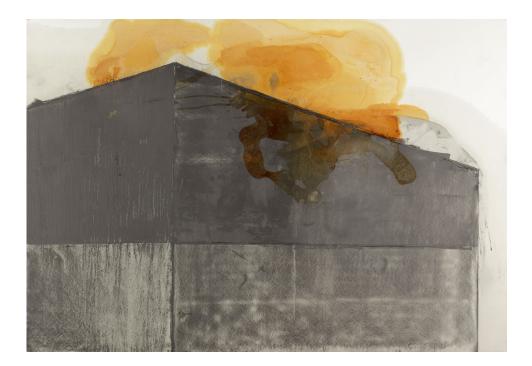

## Search

is an exhibition of Maryam Espandi's works which is not confined to one medium. In this sense, it could be regarded as a multimedia collection. However, rather than combining several media in one work, Espandi allocates a separate space to each medium and allows the force of each one to penetrate into the other and thereby allows translation of their logic into each other. For instance, rather than the familiar photographic logic of representation and clarity, there is an abstract and a drawing-like view in her photos. On the contrary, repetition of a more or less similar construction in drawings is a reminder of the desire for recording and clarifying. However, in all these works we witness an impossible attempt to develop an obscure image imprinted on artsist's memory, an image that never becomes completely present and this incompleteness calls for going forward.

Untitled 100X70cm Graphite powder, oil and lacquer on cardboard 2016

Untitled 100X70cm Graphite powder and oil on cardboard 2016

Untitled 100X70cm Graphite powder and oil on cardboard 2016

Untitled 100X70cm Graphite powder and oil on cardboard 2016