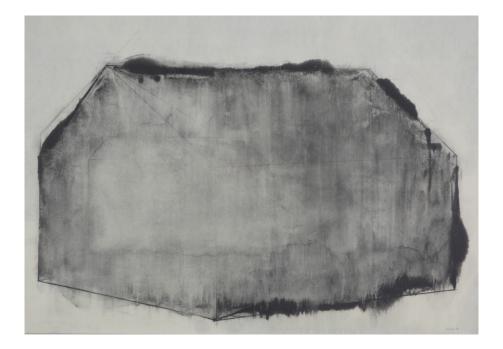

## Search

is an exhibition of Maryam Espandi's works which is not confined to one medium. In this sense, it could be regarded as a multimedia collection. However, rather than combining several media in one work, Espandi allocates a separate space to each medium and allows the force of each one to penetrate into the other and thereby allows translation of their logic into each other. For instance, rather than the familiar photographic logic of representation and clarity, there is an abstract and a drawing-like view in her photos. On the contrary, repetition of a more or less similar construction in drawings is a reminder of the desire for recording and clarifying. However, in all these works we witness an impossible attempt to develop an obscure image imprinted on artsist's memory, an image that never becomes completely present and this incompleteness calls for going forward.

Untitled 100X70cm Graphite powder, oil and lacquer on cardboard 2016

Untitled 100X70cm Graphite powder and oil on cardboard 2016

Untitled 100X70cm Graphite powder and oil on cardboard 2016

Untitled 100X70cm Graphite powder and oil on cardboard 2016