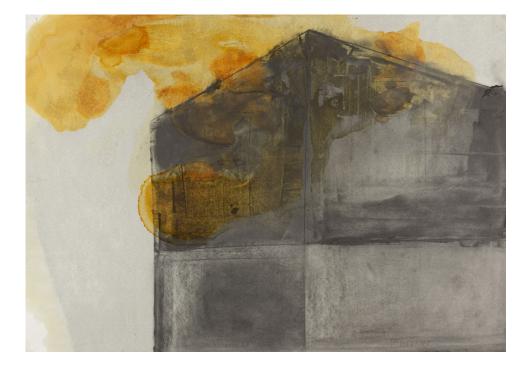

## Search

is an exhibition of Maryam Espandi's works which is not confined to one medium. In this sense, it could be regarded as a multimedia collection. However, rather than combining several media in one work, Espandi allocates a separate space to each medium and allows the force of each one to penetrate into the other and thereby allows translation of their logic into each other. For instance, rather than the familiar photographic logic of representation and clarity, there is an abstract and a drawing-like view in her photos. On the contrary, repetition of a more or less similar construction in drawings is a reminder of the desire for recording and clarifying. However, in all these works we witness an impossible attempt to develop an obscure image imprinted on artsist's memory, an image that never becomes completely present and this incompleteness calls for going forward.

Untitled 100X70cm Graphite powder, oil and lacquer on cardboard 2016

Untitled 100X70cm Graphite powder and oil on cardboard 2016

Untitled 100X70cm Graphite powder and oil on cardboard 2016

Untitled 100X70cm Graphite powder and oil on cardboard 2016