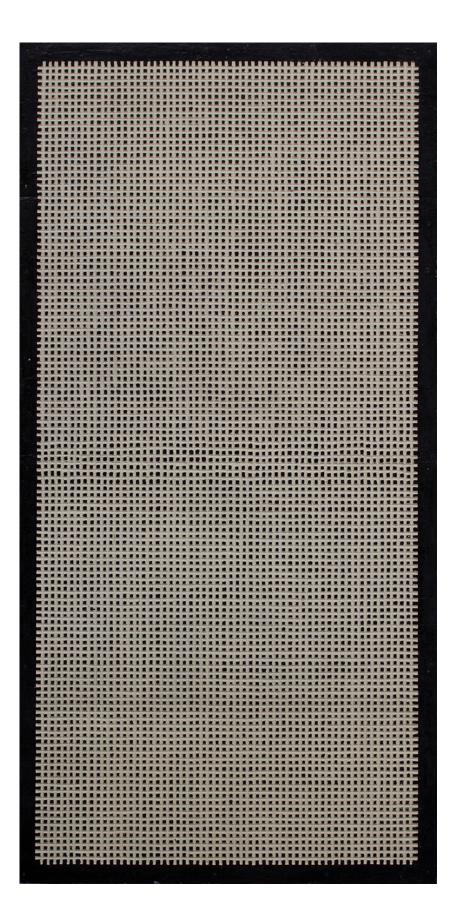

## Texture-Totem

Farshid Maleki May 20 - Jun 7, 2016

## Texture-Totem

Farshid Maleki's abstract works, painted between 1973-1971 and exhibited in Ghandriz hall during that years, contain a trace of social as well as art history of Iran. The first thing that these paintings might bring to mind is the central theme of debates and catalogues of Ghandriz hall; i.e. the problem of identity (in regard to western art) as well as the social function of art. However, it does not imply that there is a direct correspondence between noted dominant discourse and these paintings. There is always a tension between word and image and herein, one could find the virtual sparks that become actualized in Maleki's later works.

Engraving on linoleum, Mixed Media 77x55.5cm

Engraving on linoleum, Mixed Media 97.5x77cm

Engraving on linoleum, Mixed Media 89.5x58cm

Engraving on linoleum, Mixed Media 61.5x82.5cm

Engraving on linoleum, Mixed Media 50x72.5cm

Mixed Media 77x55.5cm

Engraving on linoleum, Mixed Media 51x121cm

Engraving on linoleum, Mixed Media 58x121cm

Mixed Media 52x121cm

Mixed Media 52x121cm

Engraving on linoleum, Mixed Media 64.5x128cm

Mixed Media 62.5x79cm