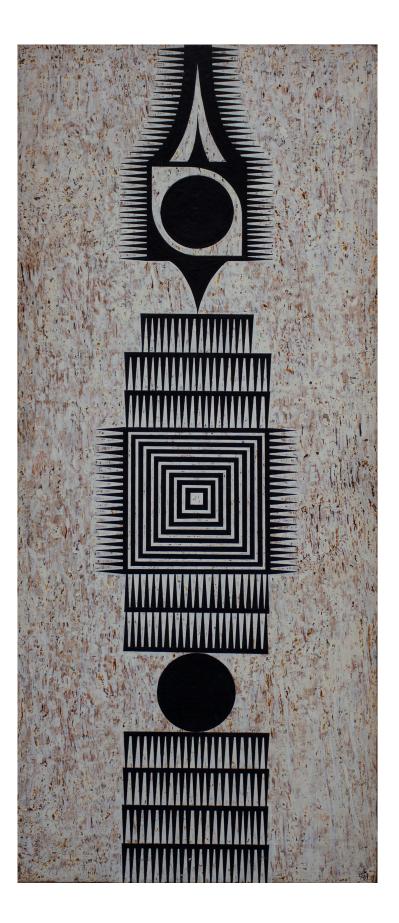

## Texture-Totem

Farshid Maleki May 20 - Jun 7, 2016

## Texture-Totem

Farshid Maleki's abstract works, painted between 1973-1971 and exhibited in Ghandriz hall during that years, contain a trace of social as well as art history of Iran. The first thing that these paintings might bring to mind is the central theme of debates and catalogues of Ghandriz hall; i.e. the problem of identity (in regard to western art) as well as the social function of art. However, it does not imply that there is a direct correspondence between noted dominant discourse and these paintings. There is always a tension between word and image and herein, one could find the virtual sparks that become actualized in Maleki's later works.

Engraving on linoleum, Mixed Media 77x55.5cm

Engraving on linoleum, Mixed Media 97.5x77cm

Engraving on linoleum, Mixed Media 89.5x58cm

Engraving on linoleum, Mixed Media 61.5x82.5cm

Engraving on linoleum, Mixed Media 50x72.5cm

Mixed Media 77x55.5cm

Engraving on linoleum, Mixed Media 51x121cm

Engraving on linoleum, Mixed Media 58x121cm

Mixed Media 52x121cm

Mixed Media 52x121cm

Engraving on linoleum, Mixed Media 64.5x128cm

Mixed Media 62.5x79cm