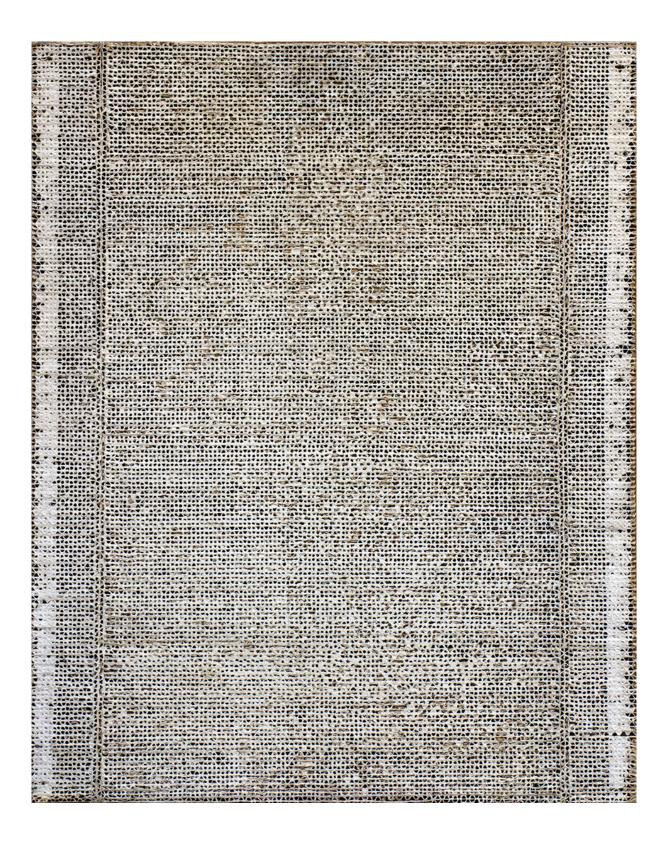

## Texture-Totem

Farshid Maleki May 20 - Jun 7, 2016

## Texture-Totem

Farshid Maleki's abstract works, painted between 1973-1971 and exhibited in Ghandriz hall during that years, contain a trace of social as well as art history of Iran. The first thing that these paintings might bring to mind is the central theme of debates and catalogues of Ghandriz hall; i.e. the problem of identity (in regard to western art) as well as the social function of art. However, it does not imply that there is a direct correspondence between noted dominant discourse and these paintings. There is always a tension between word and image and herein, one could find the virtual sparks that become actualized in Maleki's later works.

Engraving on linoleum, Mixed Media 77x55.5cm

Engraving on linoleum, Mixed Media 97.5x77cm

Engraving on linoleum, Mixed Media 89.5x58cm

Engraving on linoleum, Mixed Media 61.5x82.5cm

Engraving on linoleum, Mixed Media 50x72.5cm

Mixed Media 77x55.5cm

Engraving on linoleum, Mixed Media 51x121cm

Engraving on linoleum, Mixed Media 58x121cm

Mixed Media 52x121cm

Mixed Media 52x121cm

Engraving on linoleum, Mixed Media 64.5x128cm

Mixed Media 62.5x79cm