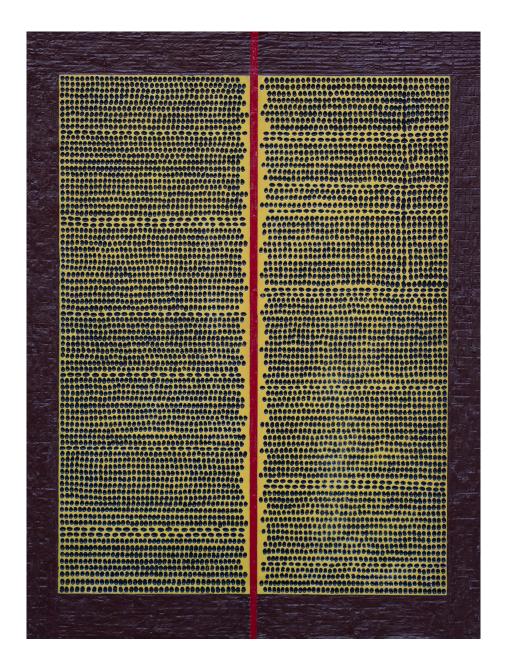

Engraving on linoleum, Mixed Media 77x55.5cm

Engraving on linoleum, Mixed Media 97.5x77cm

Engraving on linoleum, Mixed Media 89.5x58cm

Engraving on linoleum, Mixed Media 61.5x82.5cm

Engraving on linoleum, Mixed Media 50x72.5cm