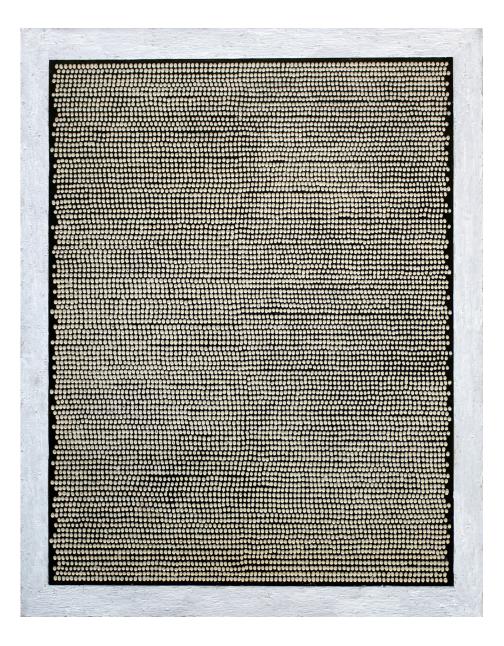

Engraving on linoleum, Mixed Media 77x55.5cm

Engraving on linoleum, Mixed Media 97.5x77cm

Engraving on linoleum, Mixed Media 89.5x58cm

Engraving on linoleum, Mixed Media 61.5x82.5cm

Engraving on linoleum, Mixed Media 50x72.5cm