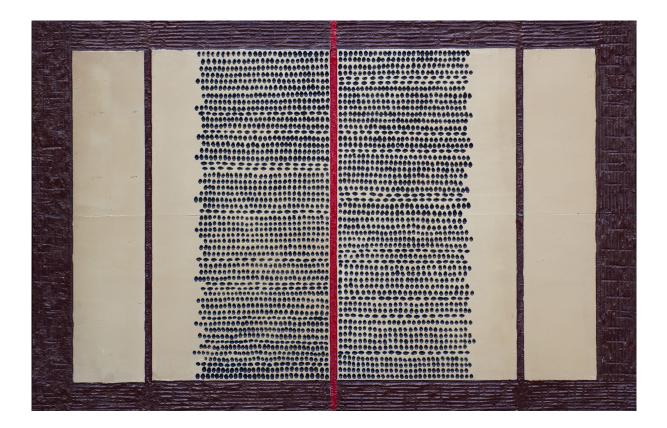

Engraving on linoleum, Mixed Media 77x55.5cm

Engraving on linoleum, Mixed Media 97.5x77cm

Engraving on linoleum, Mixed Media 89.5x58cm

Engraving on linoleum, Mixed Media 61.5x82.5cm

Engraving on linoleum, Mixed Media 50x72.5cm